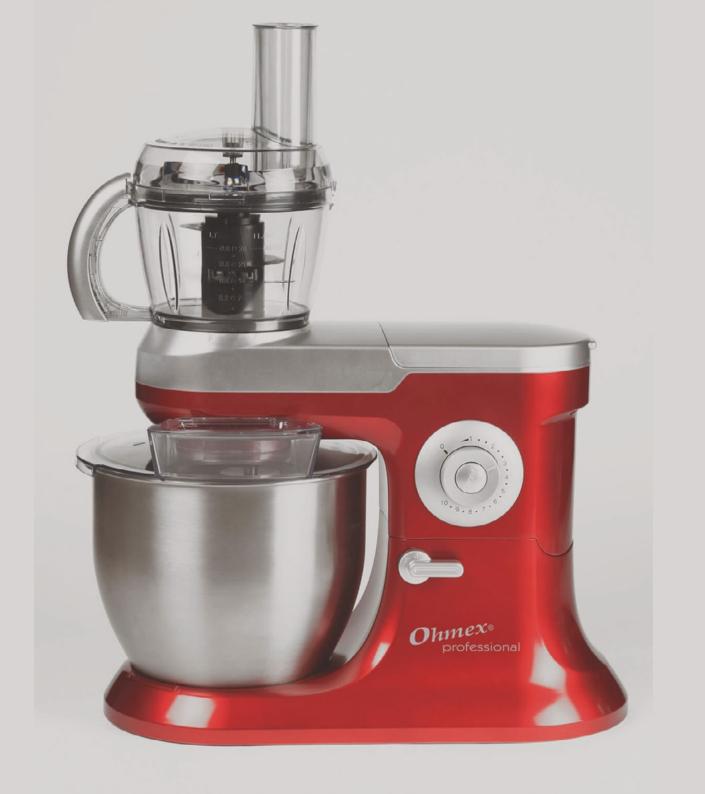

# TRUST + SYNERGIES = GROWTH

Identifying the right acquisition targets also means finding the right teams to manage the new structures. Ohmex SA has been our shining star in this matter. Using synergies, the new executive team was tasked with mutualising resources and growing the company on several metrics at time of acquisition in 2016. Three years later, the company has increased its product range and quality, internationalised its sales and outperformed its historic revenue. Ohmex has set itself as a trusted brand in home appliance equipment for your home.